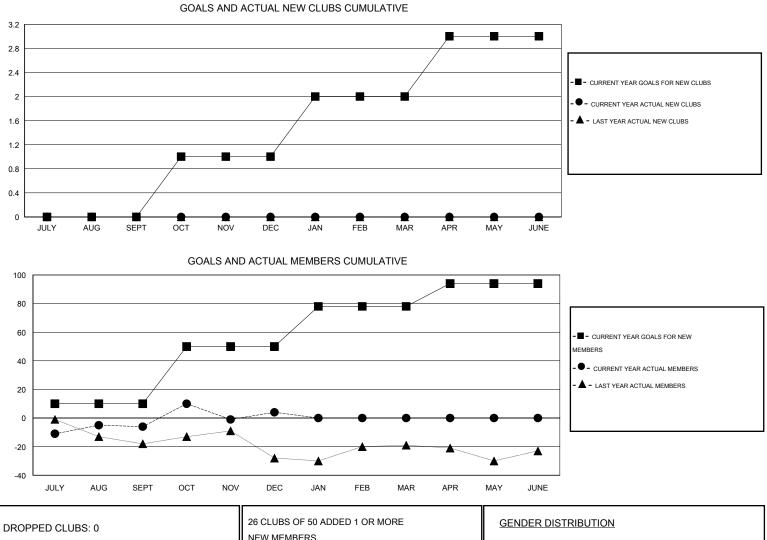

## Judy Hankom GMT

| GMT: Judy Ha  | ankom            |                   | LOCATIO          | MINNESO          | ΤΑ            |                    |                                     |                    | GMT CA 1         |
|---------------|------------------|-------------------|------------------|------------------|---------------|--------------------|-------------------------------------|--------------------|------------------|
| Clubs         |                  |                   |                  |                  | Members       |                    |                                     |                    |                  |
|               | RESU             | LTS FOR 2015-2016 | i                |                  |               | RESU               | JLTS FOR 2015-2016                  |                    |                  |
| QUARTER       | NEW CLUB<br>GOAL | NEW CLUBS         | DROPPED<br>CLUBS | NET<br>GAIN/LOSS | QUARTER       | NEW MEMBER<br>GOAL | CHARTER AND<br>NEW MEMBERS<br>ADDED | DROPPED<br>MEMBERS | NET<br>GAIN/LOSS |
| JULY/AUG/SEPT | 0                | 0                 | 0                | 0                | JULY/AUG/SEPT | 10                 | 27                                  | 33                 | -6               |
| OCT/NOV/DEC   | 1                | 0                 | 0                | 0                | OCT/NOV/DEC   | 40                 | 44                                  | 34                 | 10               |
| JAN/FEB/MAR   | 1                | 0                 | 0                | 0                | JAN/FEB/MAR   | 28                 | 0                                   | 0                  | 0                |
| APR/MAY/JUNE  | 1                | 0                 | 0                | 0                | APR/MAY/JUNE  | 16                 | 0                                   | 0                  | 0                |

| DROPPED CLUBS: 0 |    | 26 CLUBS OF 50 ADDED 1 OR MORE | GENDER DISTRIBUTION   |                |  |
|------------------|----|--------------------------------|-----------------------|----------------|--|
|                  |    | NEW MEMBERS                    | MALE                  | 1,439 (77.41%) |  |
|                  |    |                                | FEMALE                | 420 (22.59%)   |  |
| DROPPED MEMBERS  |    |                                |                       |                |  |
| DECEASED         | 9  | CLICK HERE FOR HEALTH          |                       | 005            |  |
| CLUB CANCELLED   | 0  | ASSESSMENT DATA                | FAMILY UNIT MEMBERS   | 325            |  |
| OTHER            | 58 |                                | HEAD OF HOUSEHOLD     | 160            |  |
| TOTAL            | 67 |                                | NON-HEAD OF HOUSEHOLD | o 165          |  |
|                  |    |                                |                       |                |  |